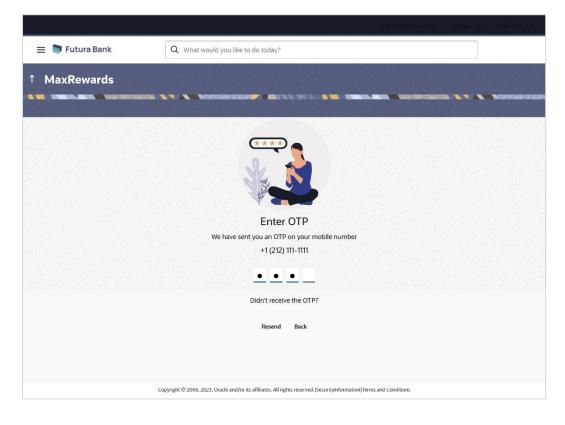

### Mobile Verification – Enter OTP

### Field Description

| Field Name | Description                                                                       |
|------------|-----------------------------------------------------------------------------------|
| ОТР        | Specify the OTP send on the mobile number you had specified on the previous page. |
|            |                                                                                   |

 Enter the OTP (one time password). If you are applying via the mobile device of the specified mobile number, you can select the OTP auto read option to have the OTP auto filled in the input field. OR

Click **Didn't receive the OTP? Resend** to request for a new OTP to be generated and sent to your mobile number if have not received the OTP. OR

Click **Back** to navigate back to the previous page.

13. The success message of mobile number verified appears as a toast message on the next page of the application form.