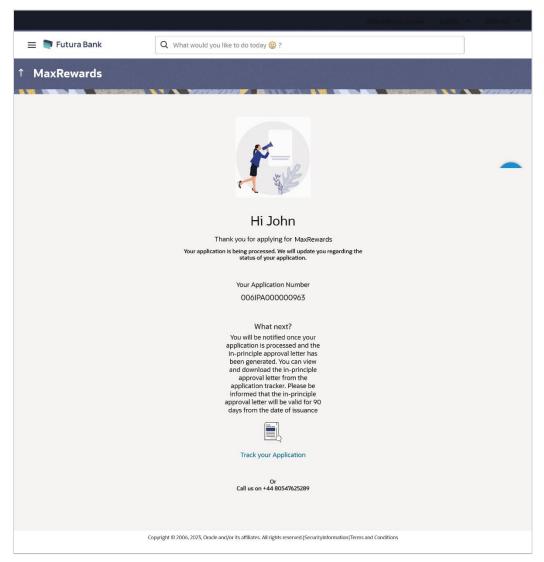

- **Terms of Service**: On having reviewed the application, you can then proceed to view the terms and conditions of the credit card you are applying for. You can also add a digital signature by means of uploading a document containing your signature or by physically signing the provided space if you are filling out the application from a touchscreen device. Additionally, all other disclosures and notices related to your application will also be displayed on this page. You are required to read through each disclosure and notice and provide your consent wherever required.
- Confirmation: Once you have submitted your application after having reviewed it and having
  accepted the terms and conditions, a confirmation page will be displayed. This page will
  display a success message along with the application reference number. You can track your
  application on the basis of this reference number. Additionally, this page will also contain a
  button, by clicking on which you can navigate to the application tracker.