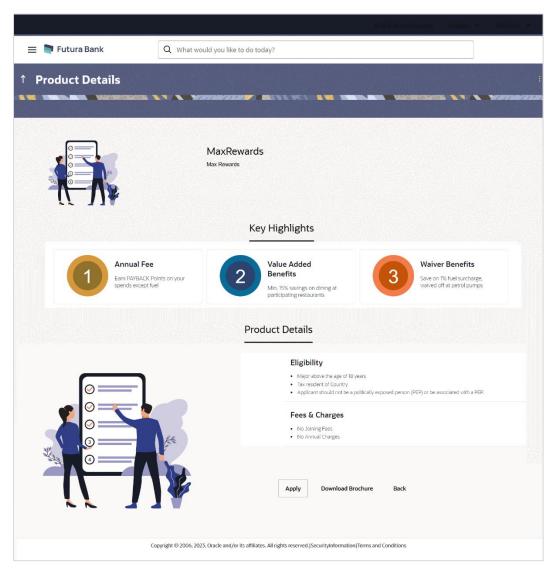

# 3.2 Credit Cards - Product Details

This page is displayed if you select the **Learn more** option provided on the product cards on the product listing page.

| Field Name              | Description                                              |
|-------------------------|----------------------------------------------------------|
| Product Name &<br>Image | Displays the name of the product along with image.       |
| Product Description     | Displays the description of each product.                |
| Key Highlights          | Displays the top three features of the selected product. |

| Field Name      | Description                                                                                   |  |
|-----------------|-----------------------------------------------------------------------------------------------|--|
| Product Details | Displays all the details of the product including features, eligibility and fees and charges. |  |
|                 |                                                                                               |  |

4. Click **Apply** to apply for the product. The **Product Kickoff** page is displayed. OR

Click on the  $\underline{\text{Download Brochure}}$  link to view and download the product brochure. OR

Click **Back** to navigate back to the previous page. OR

Under the kebab menu -

 Click the View Other Products option to navigate to the Product Offerings page. OR

Click the **Track/Complete an application** option to navigate to the Application Tracker.