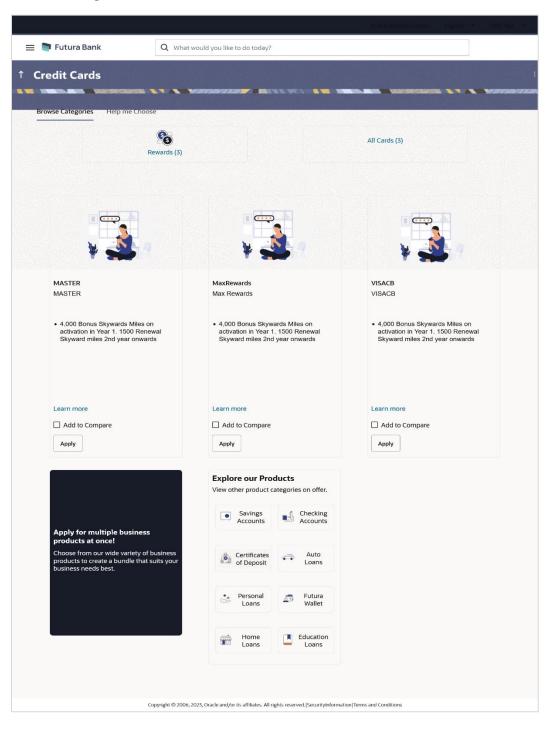

### 3.1 Credit Cards – Product Listing

All the credit card products of the bank that are available for online application are displayed on this page as cards. Each card will display the product name, a short description of the product as well as the key features of each product. You can view all the products and select the best suitable one as per your needs. You can directly apply for a specific product on this page or can opt to view a detailed description of any product type by selecting the **Learn More** link provided on each product card. Alternately, you can also compare up to three products at a time so as ensure you are taking an informed decision while applying for a specific product. A hero banner, appearing at the top of the page, displays featured credit cards viz. cards that the bank wishes to promote.

This page also displays cross sell cards i.e. cards which enable the user to navigate to the other product offering pages of the bank.

Further, this screen is divided into two tabs – Browse Categories and Help me Choose.

The Browse Categories feature groups credit cards into categories so as to make it easier for applicants to browse through all the credit cards offered by the bank.

The Help me Choose feature is a filter option provided to applicants to enable them to search for credit cards based on their features so as to help them find a card that suits their needs best.

### **Product Categories**

| Field Name                | Description                                                                                                                                                                         |
|---------------------------|-------------------------------------------------------------------------------------------------------------------------------------------------------------------------------------|
| Hero Banner               | Displays the featured credit cards that the bank wishes to promote.                                                                                                                 |
|                           | The name of the credit card along with an image and highlighted feature/s are displayed along with the options to apply or view details of the card.                                |
|                           | Click <b>Apply Now</b> provided on the specific card to apply for the card.                                                                                                         |
|                           | Click <b>Learn More</b> provided on the specific card to view additional details of that credit card.                                                                               |
| Browse Categories         | This tab displays cards grouped into categories so as to enable applicants to easily browse through all the credit card offerings of the bank.                                      |
|                           | Click on an individual category to view the cards offered under that category.                                                                                                      |
| Help me choose            | This tab displays filter criteria i.e. the option to filter credit cards based on specific features.                                                                                |
|                           | Select one or more filter criteria checkboxes and click on <b>Search</b> to view the list of credit cards filtered on the basis of the criteria selected.                           |
|                           | Click <b>Reset</b> if you wish to reset your filter options.                                                                                                                        |
| Modify Filter Criteria    | Click on the link to modify the filter criteria. This option appears under<br>the <b>Help me Choose</b> tab once you have defined filter criteria and<br>clicked on <b>Search</b> . |
| The following information | on is displayed on each product card under both tabs.                                                                                                                               |
| Product Name &<br>Image   | The name of the product along with an image that represents the product is displayed on each card.                                                                                  |
| Product Description       | A short description of the product is displayed on each card.                                                                                                                       |
| Features                  | Features of the product are listed down on each card.                                                                                                                               |
| Cross Sell cards          | Cross sell cards, by clicking on which you can navigate to the listing page of the selected product are displayed on this page.                                                     |
|                           | A card to navigate to the bundling application listing page along with<br>a card to enable navigation to specific individual product listing pages<br>are displayed.                |